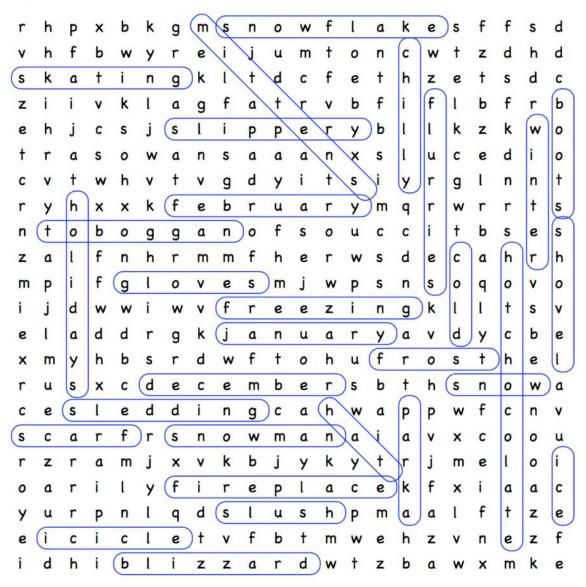

## WINTER WORDS Word Search Puzzle

| r | h | P | × | b | k | g | m | S | n | 0 | W | f | l | a | k | e | S | f | f | S | d |
|---|---|---|---|---|---|---|---|---|---|---|---|---|---|---|---|---|---|---|---|---|---|
| ٧ | h | f | b | w | y | r | e | i | j | u | m | † | 0 | n | C | W | † | Z | d | h | d |
| S | k | а | t | i | n | g | k | l | † | d | C | f | e | t | h | Z | e | t | s | d | C |
| Z | i | i | ٧ | k | l | a | g | f | a | † | r | ٧ | b | f | i | f | l | b | f | r | b |
| e | h | j | C | 5 | j | S | l | i | P | P | е | r | y | b | 1 | l | k | Z | k | W | 0 |
| † | r | а | S | 0 | w | a | n | S | a | a | a | n | X | S | l | u | C | e | d | i | 0 |
| С | ٧ | t | W | h | ٧ | 1 | ٧ | g | d | y | i | t | S | i | y | r | g | l | n | n | † |
| r | У | h | × | x | k | f | e | b | r | u | a | r | У | m | q | r | w | r | r | t | S |
| n | t | 0 | b | 0 | g | g | а | n | 0 | f | s | 0 | u | C | С | i | t | b | s | e | S |
| Z | a | l | f | n | h | r | m | m | f | h | e | r | w | S | d | e | C | a | h | r | h |
| m | P | i | f | g | l | 0 | ٧ | e | S | m | j | w | P | S | n | S | 0 | q | 0 | V | 0 |
| i | j | d | w | w | i | w | ٧ | f | r | е | e | Z | i | n | g | k | 1 | ı | t | S | ٧ |
| e | l | а | d | d | r | g | k | j | a | n | u | a | r | y | a | ٧ | d | y | C | b | e |
| X | m | У | h | b | S | r | d | W | f | + | 0 | h | u | f | r | 0 | S | t | h | e | l |
| r | u | S | × | C | d | e | C | e | m | b | e | r | S | Ь | t | h | s | n | 0 | W | a |
| С | e | s | l | e | d | d | i | n | 9 | С | a | h | w | a | P | P | W | f | C | n | ٧ |
| s | C | а | r | f | r | S | n | 0 | W | m | a | n | а | i |   |   | × | C | 0 | 0 | u |
| r | Z | r | a | m | j | × | ٧ | k | Ь | j | y | k | У | t | r | j | m | e | l | 0 | i |
| 0 | а | r | i |   | У | f | i | r | e | Р | ı | a | С | e | k | f | × | i | а | a | C |
| У | u | r | P | n | l | q | d | S | l | u | S | h | P | m | а | a | l | f | † | z | e |
| e | i | С | i | С | l | e | + | ٧ | f | Ь | + | m | w | e | h | Z | ٧ | n | e | Z | f |
| i | d | h | i | b | l | i | z | Z | а | r | d | w | t | Z | b | a | w | X | m | k | e |
|   |   |   |   |   |   |   |   |   |   |   |   |   |   |   |   |   |   |   |   |   |   |

## Find these words.

fireplace hot chocolate mittens hat snowflake ice slush shovel blizzard cold January snow icicle slippery freezing flurries chilly skating **February** boots parka snowman scarf winter sledding holidays December